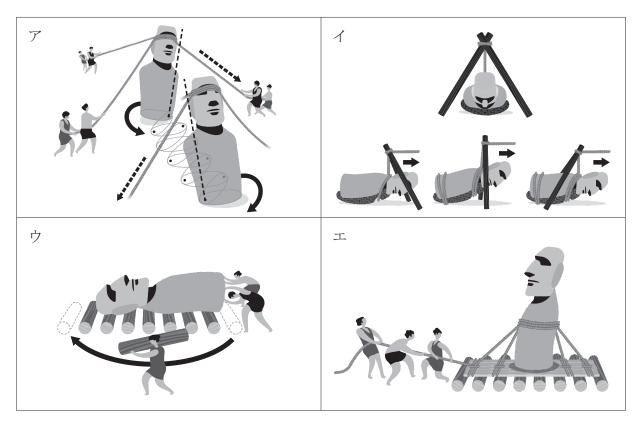

VI

次のモアイ像(the Moai)に関する英文を読み,設問に答えなさい。本文中の太字の語句は すべて人名です。

出典 Cengage Learning 『Reading Explorer 2 third edition』 (David Bohlke 著) 1 本文中の人物 1 Thor Heyerdahl, 2 William Mulloy, 3 Charles Love, 4 Terry Hunt and Carl Lipo の考えたモアイ像の動かし方を最も適切に表した図をア〜エからそれぞれ1つずつ選びなさい。