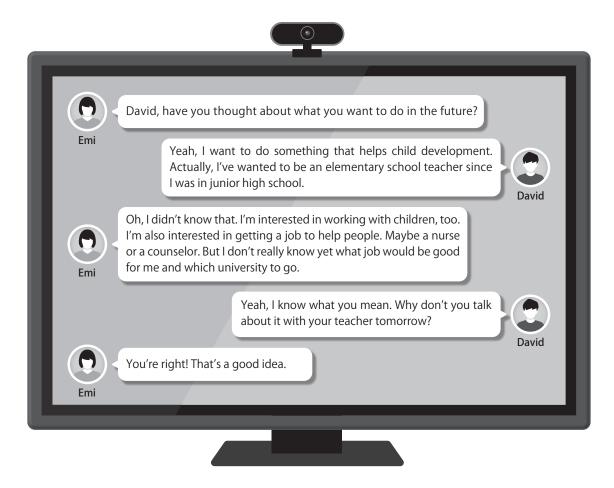

次の2つの英文を読み,設問に答えなさい。

英文1 Emi と David がオンラインチャットで将来の職業について話しています。

英文2 翌日, Emi は学校の先生と彼女の将来について話します。

- *Emi:* Hi, Mr. Lue, can I talk to you for a minute? I'm worried about my future. I'm not sure what I want to do. But I know that I want to help people, especially children with problems. What career do you think is right for me? Also, what should I study in college?
- *Mr. Lue:* Well, how about becoming a teacher at a special education school? Or maybe a counselor at an educational center or a hospital worker? There are also a lot of other jobs that you can do with children.
- *Emi:* They all sound interesting to me.
- *Mr*: *Lue*: In college, you could study education or social services. Oh, or you could study economics and do something to help poor children.
- *Emi:* It's difficult to decide which one is the best. It's really hard to choose.
- *Mr. Lue:* You don't need to decide now. Go to a university that lets you study various subjects and then decide your field later on. I'll select a few universities that will interest you. Look them over, and let me know if you have more questions.
- *Emi:* Thank you so much, Mr. Lue.

設問

- A 次の質問の答えとして最も適切なものをそれぞれア~エから1つ選び,記号で答えなさい。
- 1 What does David want to be?
  - $\mathcal{T}$  A doctor
  - $\checkmark$  A school teacher
  - ウ A social worker
  - エ A counselor
- 2 What does Emi want to do in her future job?
  - $\mathcal{T}$  She wants to make a lot of money.
  - $\checkmark$  She wants to use computers.
  - $\dot{\mathcal{P}}$  She wants to help people in need.
  - $\perp$  She wants to help save the environment.
- 3 What job does Mr. Lue **not** introduce to Emi?
  - $\mathcal{T}$  Teacher at a special education school
  - ✓ Worker at a hospital
  - $\dot{\mathcal{P}}$  Counselor at an educational center
  - $\perp$  Nurse at a childcare center
- 4 What does Mr. Lue advise Emi to study?
  - 7 Geography
  - イ History
  - ウ Education
  - エ Medicine
- B 次の質問に英語で答えなさい。
- 1 What is common about the future plans of Emi and David?
- 2 What should Emi do when she starts university?
- C 次の内容について,英語で答えなさい。
- Q: Write your advice to Emi. Use your own words.
- A : I will tell Emi \_\_\_\_\_. It is because \_\_\_\_\_. As a result, she \_\_\_\_\_.